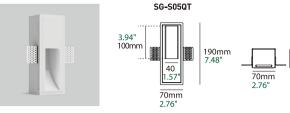

## Basic Information

| Model           | SG-S05QT                             |
|-----------------|--------------------------------------|
| Embedded Parts  | Trimless                             |
| Mounting        | Recessed                             |
| Finishing Color | White                                |
| Material        | Gypsum Housing, Aluminium Light Body |
| Cutout Size     | [³☐L193*W73*D58                      |
| IP Rating       | IP20                                 |
| Power           | Max. 3W                              |
| Input Voltage   | DC3V                                 |
| Input Current   | Max. 350mA                           |