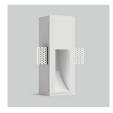

Gypsum:Square

## Basic Information

| Model           | SG-S05QT                             |
|-----------------|--------------------------------------|
| Embedded Parts  | Trimless                             |
| Mounting        | Recessed                             |
| Finishing Color | White                                |
| Material        | Gypsum Housing, Aluminium Light Body |
| Cutout Size     | [³☐L193*W73*D58                      |
| IP Rating       | IP20                                 |
| Power           | Max. 3W                              |
| Input Voltage   | DC3V                                 |
| Input Current   | Max. 350mA                           |